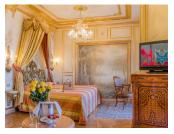

The Regina Sporting Club, the hotel's wellness center, counts with an indoor and heated swimming pool, full of energizing water features.

Grill restaurant is ideal for a quick snack or a light lunch.

door swimming pool, a tennis court and a five-a-side football pitch. Le

#### **OUR BEST**

- ▶ The rooms show all the charm of the eclectic style of the late 1800
- ▶ From the point of view of the culinary art, the Hotel Regina Palace stands out for the refinement and dynamism of the proposal.
- ▶ Swimming pool, fully equipped gym, sauna and Turkish hath
- ▶ The Regina Palace hotel is surrounded by a vast park rich in the typical vegetation of traditional lake floriculture.