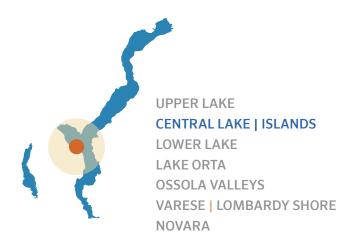

a quick snack or a light lunch.

door swimming pool, a tennis court and a five-a-side football pitch. Le

#### **OUR BEST**

- ▶ The rooms show all the charm of the eclectic style of the late 1800
- ▶ From the point of view of the culinary art, the Hotel Regina Palace stands out for the refinement and dynamism of the proposal.
- ▶ Swimming pool, fully equipped gym, sauna and Turkish hath
- ▶ The Regina Palace hotel is surrounded by a vast park rich in the typical vegetation of traditional lake floriculture.

## **ESSENTIALS**

- ► Capacity (number of rooms): 34
- ► Capacity (number of beds): 70
- ▶ Check-in from: 14:00 | Check-out before: 11:00
- ► Free city-bikes, Fitness Room, Optic Fiber Internet Connection, Electric Car Charging Station, Direct Nature Access

# WHERE WE ARE | REGION