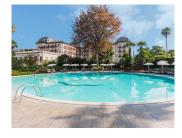

## WHO WE ARE

Overlooking the shore of Lake Maggiore, located in a favoured spot in the center of Stresa, the pearl of the Lake, and facing the Borromeo Islands, the hotel represents the yesteryear's charm and prestige enriched by the history and the grace each epoch donated. The Regina Palace, inaugurated in 1908 still preserves its fin de siècle charm, even though it has a renewed appearance as a result of a meticulous albeit conservative refurbishment programme. The edifice conveys his personality and the obsession for uniqueness and extravagance in its adornments and eclectic decors. There is no object, no glass wall, no golden leaf in one of rooms, in the lobby nor in the dining halls, equal to another. In the centuries-old park there is an out-

The Regina Sporting Club, the hotel's wellness center, counts with an indoor and heated swimming pool, full of energizing water features.

Grill restaurant is ideal for a quick snack or a light lunch.

door swimming pool, a tennis court and a five-a-side football pitch. Le